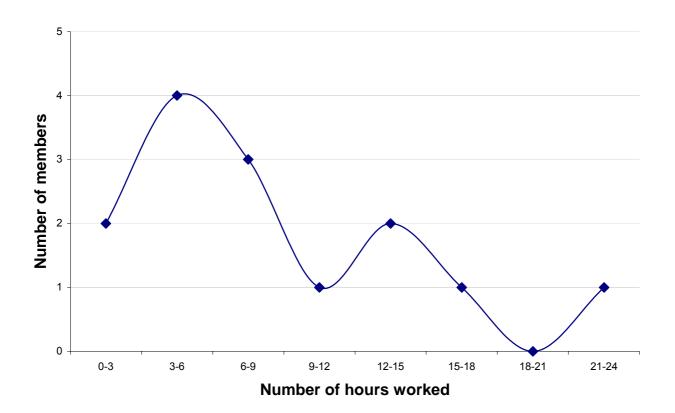

Annex 2 – Covering report accompanying the report of the Panel and considered by the Standards Committee at its meeting on 27 November, 2006 (NFNPA/SC/11/06).

Annex 3 – Analysis of hours worked by members.