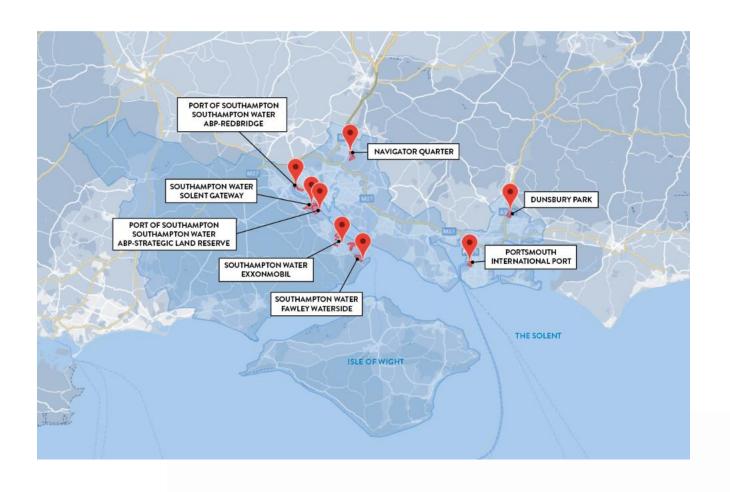

## Solent Freeport sites and boundary

## Solent Freeport tax sites

| Local Authority             | Tax site                                                                                                                                     | Customs site                  |
|-----------------------------|----------------------------------------------------------------------------------------------------------------------------------------------|-------------------------------|
| Havant Borough Council      | Dunsbury Park                                                                                                                                |                               |
| New Forest District Council | <ul> <li>Southampton Water:</li> <li>Marchwood Port</li> <li>Strategic Land Reserve</li> <li>ExxonMobil</li> <li>Fawley Waterside</li> </ul> | Marchwood Port                |
| Southampton City Council    | <ul><li>Southampton Water:</li><li>Redbridge</li></ul>                                                                                       |                               |
| Eastleigh Borough Council   | Navigator Quarter                                                                                                                            |                               |
| Portsmouth City Council     |                                                                                                                                              | Portsmouth International Port |