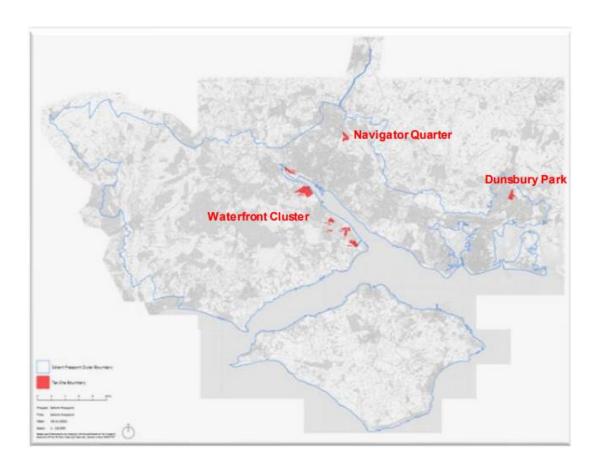

## Solent Freeport sites and boundary

## Solent Freeport tax sites

| Local Authority             | Tax site                                                                                                                                     | Customs site                  |
|-----------------------------|----------------------------------------------------------------------------------------------------------------------------------------------|-------------------------------|
| Havant Borough Council      | Dunsbury Park                                                                                                                                |                               |
| New Forest District Council | <ul> <li>Southampton Water:</li> <li>Marchwood Port</li> <li>Strategic Land Reserve</li> <li>ExxonMobil</li> <li>Fawley Waterside</li> </ul> | Marchwood Port                |
| Southampton City Council    | <ul><li>Southampton Water:</li><li>Redbridge</li></ul>                                                                                       |                               |
| Eastleigh Borough Council   | Navigator Quarter                                                                                                                            |                               |
| Portsmouth City Council     |                                                                                                                                              | Portsmouth International Port |