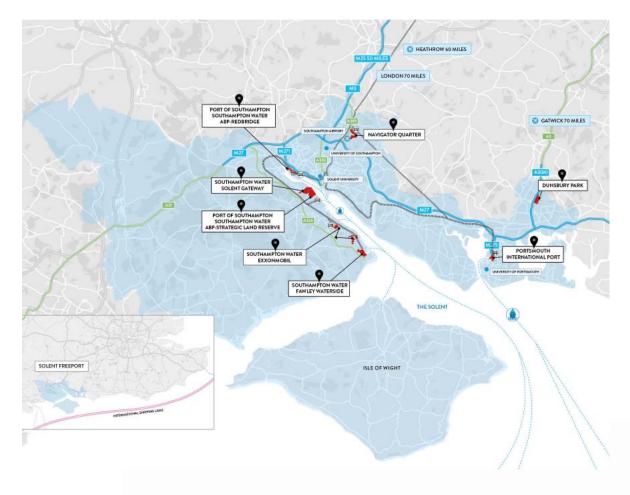

## Solent Freeport sites and boundary

## Solent Freeport tax sites

| Local Authority             | Tax site                                                                                                                                     | Customs site                  |
|-----------------------------|----------------------------------------------------------------------------------------------------------------------------------------------|-------------------------------|
| Havant Borough Council      | Dunsbury Park                                                                                                                                |                               |
| New Forest District Council | <ul> <li>Southampton Water:</li> <li>Marchwood Port</li> <li>Strategic Land Reserve</li> <li>ExxonMobil</li> <li>Fawley Waterside</li> </ul> | Marchwood Port                |
| Southampton City Council    | <ul><li>Southampton Water:</li><li>Redbridge</li></ul>                                                                                       |                               |
| Eastleigh Borough Council   | Navigator Quarter                                                                                                                            |                               |
| Portsmouth City Council     |                                                                                                                                              | Portsmouth International Port |

## Solent Freeport transport links