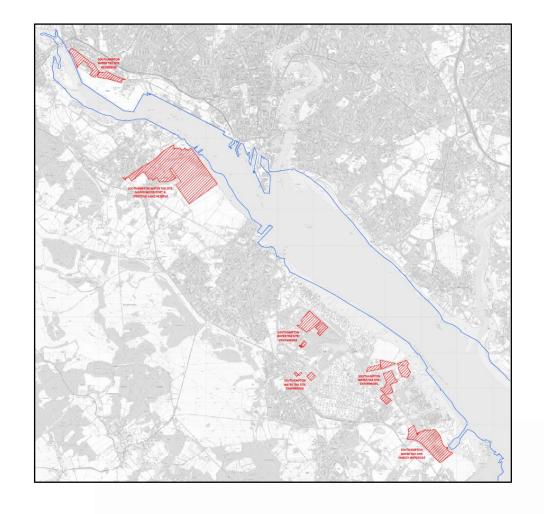

## Solent Freeport Southampton Water

## Solent Freeport tax sites

| Local Authority             | Tax site                                                                                                                                     | Customs site                  |
|-----------------------------|----------------------------------------------------------------------------------------------------------------------------------------------|-------------------------------|
| Havant Borough Council      | Dunsbury Park                                                                                                                                |                               |
| New Forest District Council | <ul> <li>Southampton Water:</li> <li>Marchwood Port</li> <li>Strategic Land Reserve</li> <li>ExxonMobil</li> <li>Fawley Waterside</li> </ul> | Marchwood Port                |
| Southampton City Council    | <ul><li>Southampton Water:</li><li>Redbridge</li></ul>                                                                                       |                               |
| Eastleigh Borough Council   | Navigator Quarter                                                                                                                            |                               |
| Portsmouth City Council     |                                                                                                                                              | Portsmouth International Port |