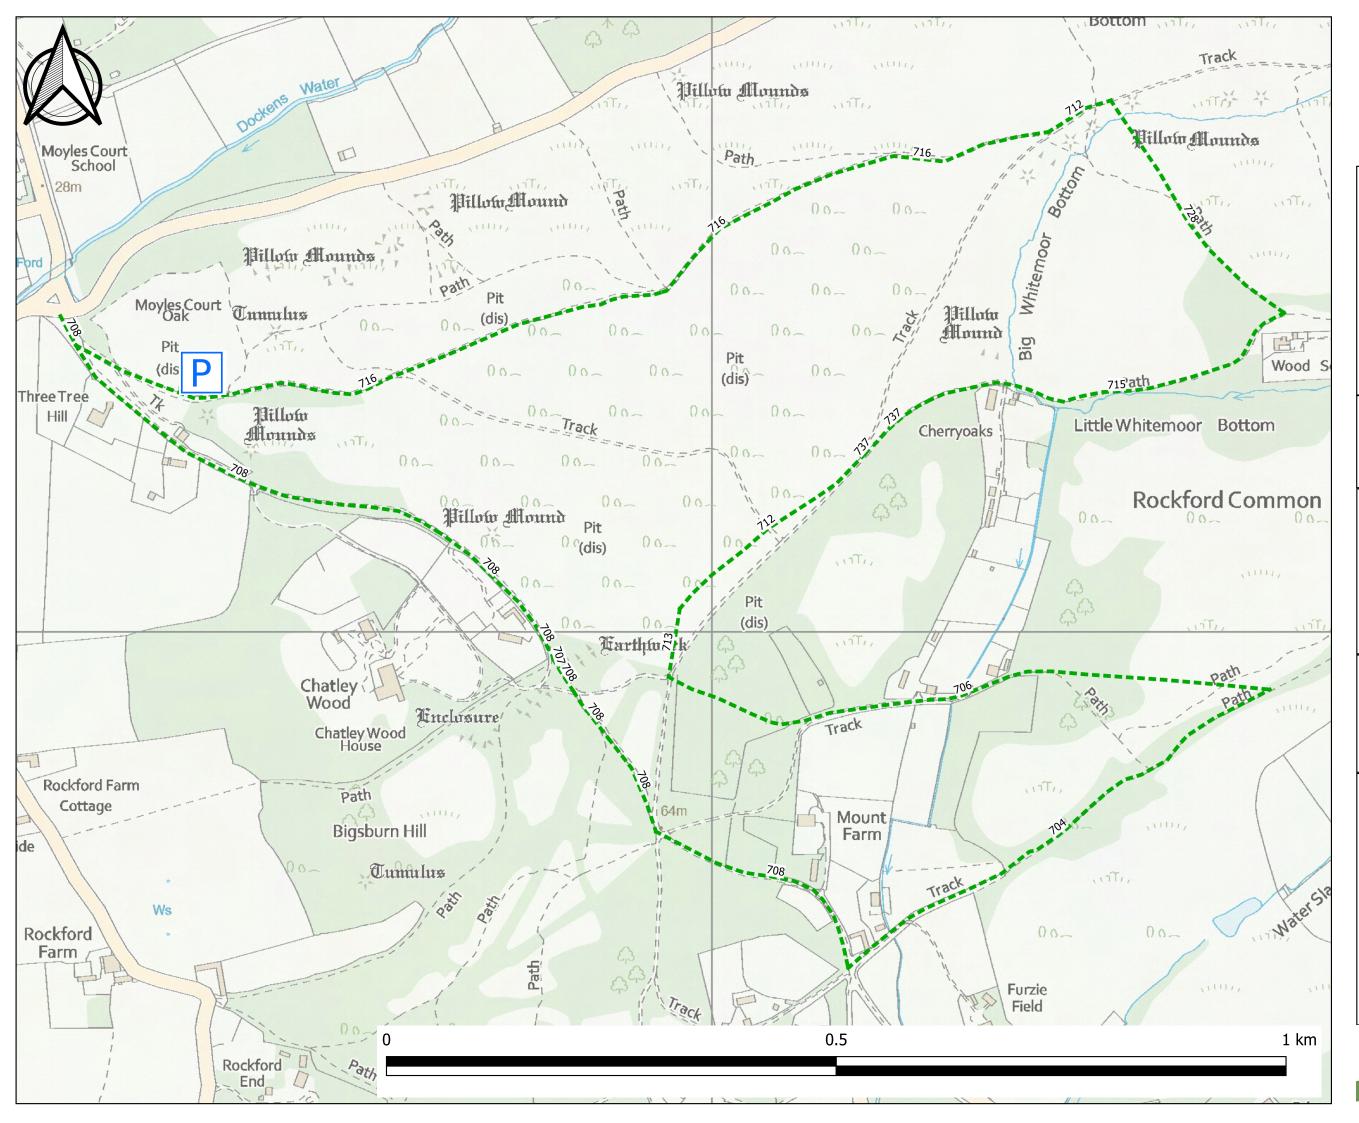

## Historic Routes and Past Pathways Project

Trail suggestion Ellingham, Harbridge and Ibsley Parish

> Rockford Common CIRCULAR Map - 1a

> > Map showing:

Route of trail including rights of way