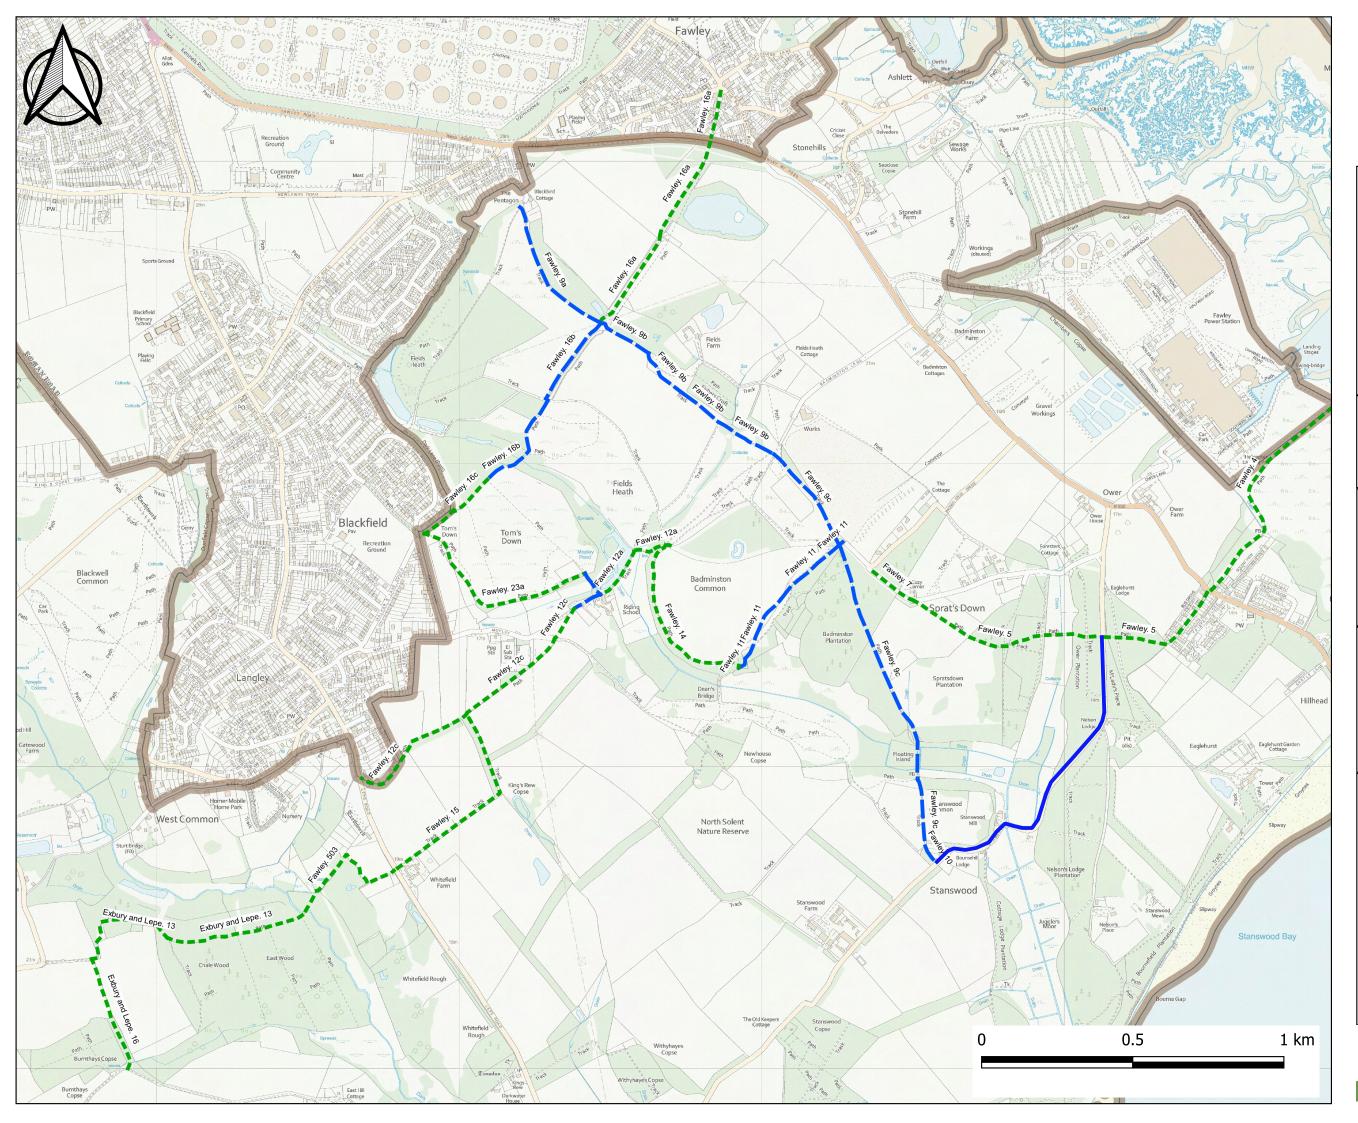

## Historic Routes and Past Pathways Project

Trail suggestion Exbury and Lepe & Fawley Parishes

Lepe to Fawley V5 Map: 1

Map showing:

Route of trail including rights of way

## Legend

Rights of Way SIFTED\_RoW\_220618 BOAT BOAT Restricted Byway Bridleway Footpath New Forest National Park

Our Past, Our Future Working together for the New Forest