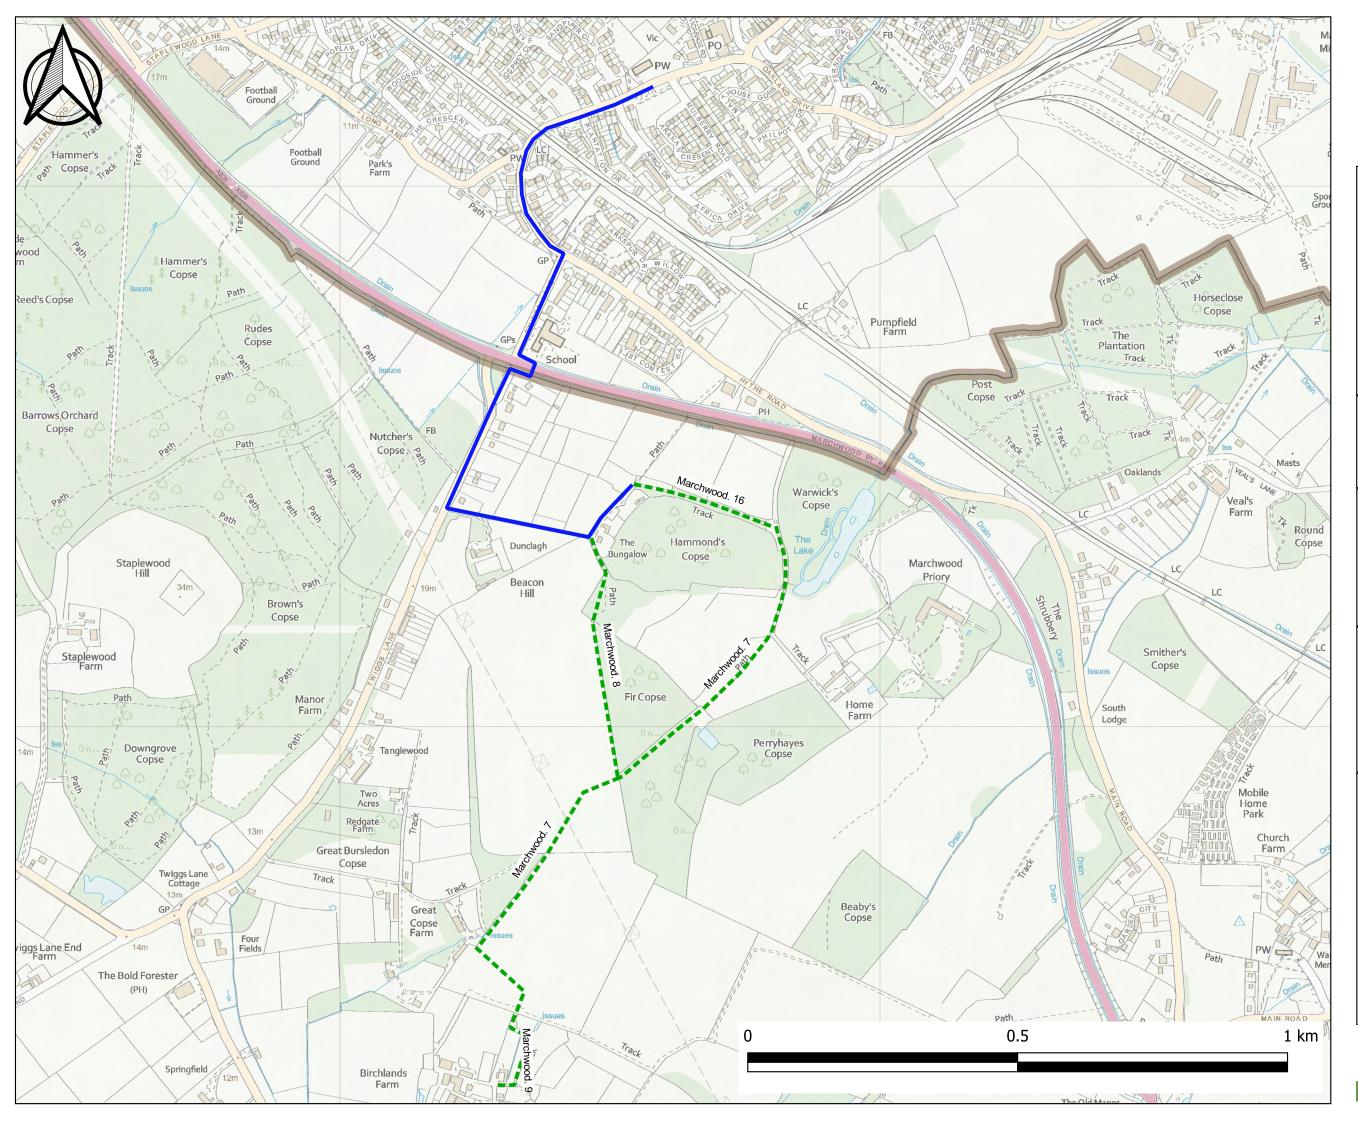

## Historic Routes and Past Pathways Project

Trail suggestion Marchwood Parish

Carters Lane V2 Map 1

Map showing:

Route of trail including rights of way

## Legend

Rights of Way SIFTED\_RoW\_220618 BOAT Byway Restricted Byway Bridleway Footpath New Forest National Park Route along track/road

Our Past, Our Future Working together for the New Forest