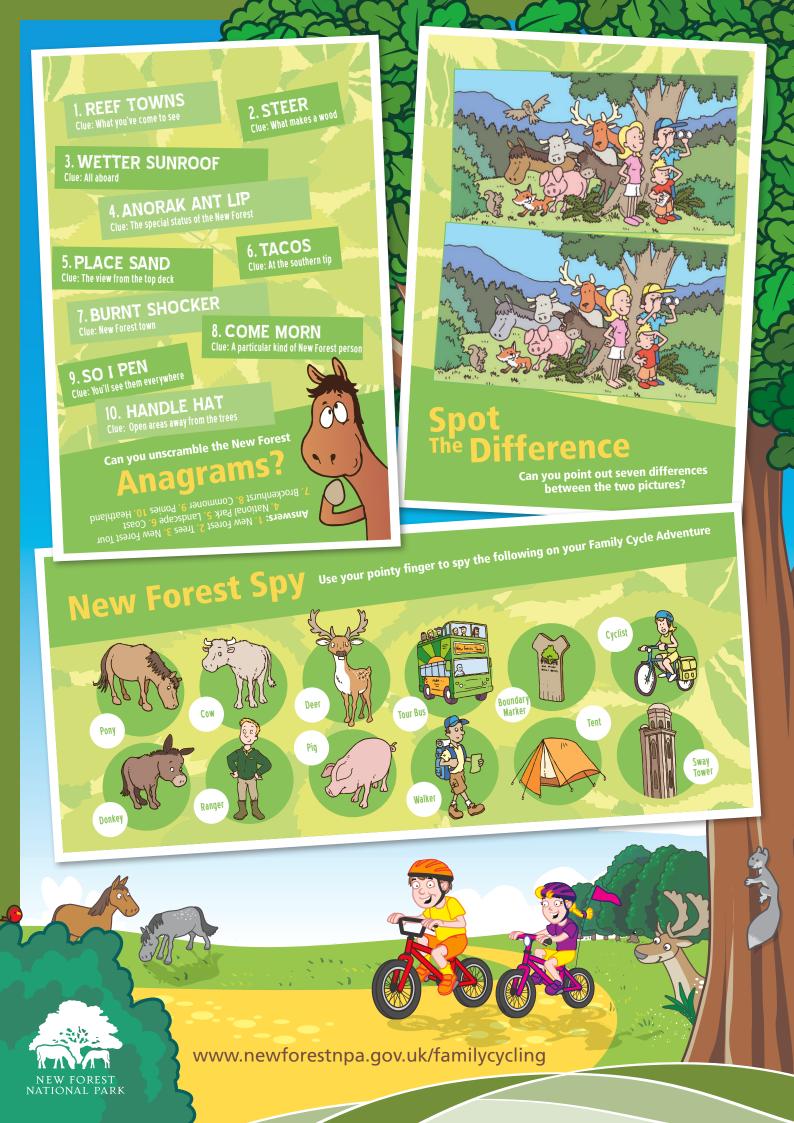

|  |  |  |  |  |
|--------------------------------------------------------------------------------|---------------------------------------------------------------------------------------|--|--|--|--|--|
| PONY<br>COW<br>PIG<br>SHEEP<br>DONKEY<br>DEER<br>FOAL<br>CALF<br>CATTLE<br>SOW | BREED<br>BAY<br>DUN<br>HAUNT<br>COLIC<br>ACORN<br>GORSE<br>AGISTER<br>BRAND<br>COLLAR |  |  |  |  |  |
|                                                                                |                                                                                       |  |  |  |  |  |

DRIFT VERDERER COMMONER NATIONAL PARK CROWN LAND PANNAGE GALLOWAY SADDLEBACK



NEW FOREST NATIONAL PARK

www.newforestnpa.gov.uk/familycycling