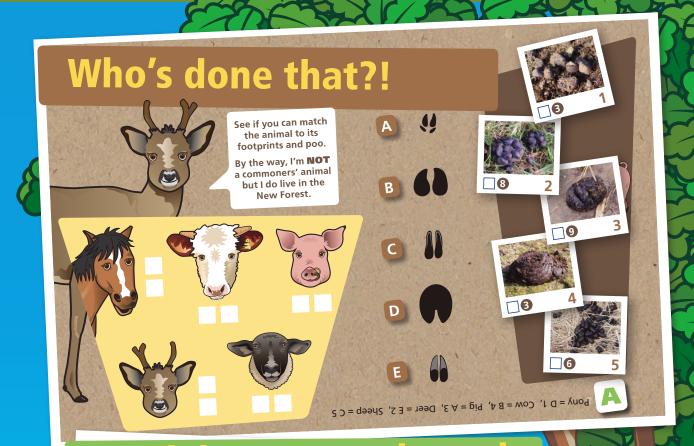

## Fun games and activities

Print

for your train or bus journey to the New Forest National Park





## Special names and words

|  |            | Ponies     | Donkeys    | Cattle        | Pigs     |          |   |
|--|------------|------------|------------|---------------|----------|----------|---|
|  | Male       | Stallion   | Jack       |               | Figs     | Sheep    |   |
|  | Female     |            |            | Bull          | Boar     | Ram      |   |
|  |            | Mare       | Jenny      | Cow           | Sow      | Ewe      | - |
|  | Baby boy   | Colt foal  | Jack foal  | Bull calf     |          | Ewe      |   |
|  | Baby girl  | Filly foal |            |               | Shote    | Ram lamb |   |
|  |            | Tilly Toal | Jenny foal | Heifer calf   | Shute    | Ewe lamb |   |
|  | l year old | Yearling   | Yearling   | Stirk         | C:14.77  |          |