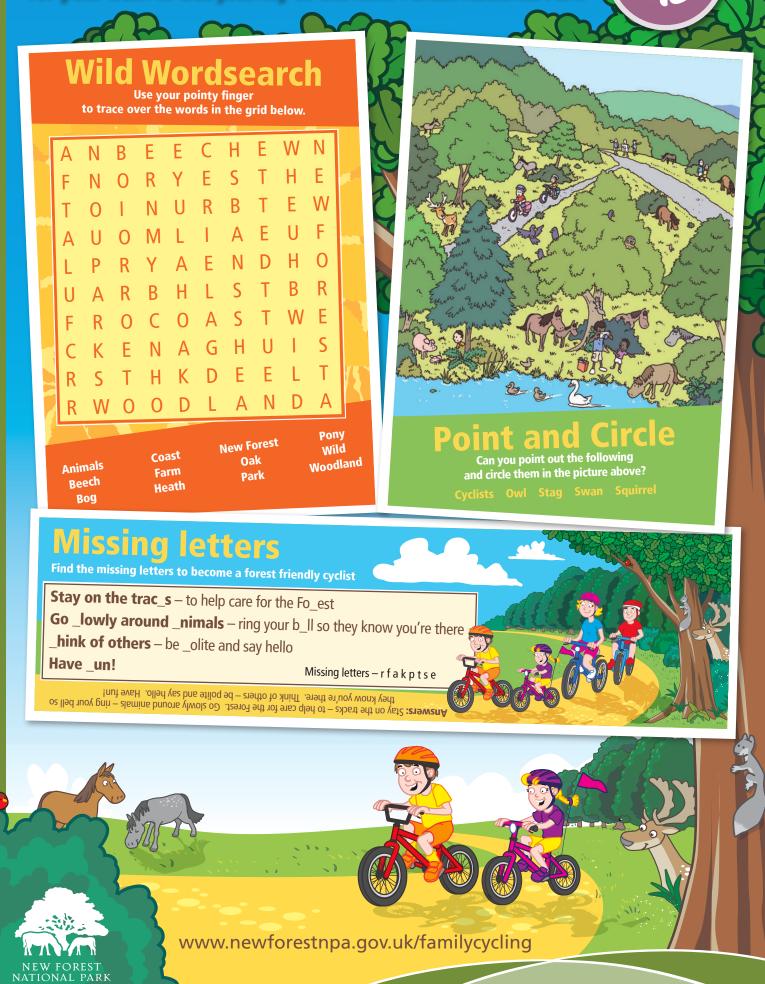

## Fun games and activities

Print

for your train or bus journey to the New Forest National Park





## Special names and words

|  |            | Ponies     | Donkeys    | Cattle        | Pigs     |          |   |
|--|------------|------------|------------|---------------|----------|----------|---|
|  | Male       | Stallion   | Jack       |               | Figs     | Sheep    |   |
|  | Female     |            |            | Bull          | Boar     | Ram      |   |
|  |            | Mare       | Jenny      | Cow           | Sow      | Ewe      | - |
|  | Baby boy   | Colt foal  | Jack foal  | Bull calf     |          | Ewe      |   |
|  | Baby girl  | Filly foal |            |               | Shote    | Ram lamb |   |
|  |            | Tilly Toal | Jenny foal | Heifer calf   | Shute    | Ewe lamb |   |
|  | l year old | Yearling   | Yearling   | Stirk         | C:14.77  |