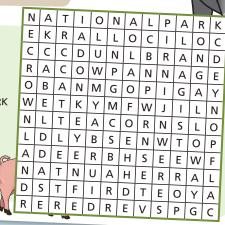

See if you can learn the names of these animals and then test your friends.

| you find these New Forest                                                      |                                                                                       |  |  |  |  |  |
|--------------------------------------------------------------------------------|---------------------------------------------------------------------------------------|--|--|--|--|--|
| PONY<br>COW<br>PIG<br>SHEEP<br>DONKEY<br>DEER<br>FOAL<br>CALF<br>CATTLE<br>SOW | BREED<br>BAY<br>DUN<br>HAUNT<br>COLIC<br>ACORN<br>GORSE<br>AGISTER<br>BRAND<br>COLLAR |  |  |  |  |  |
|                                                                                |                                                                                       |  |  |  |  |  |