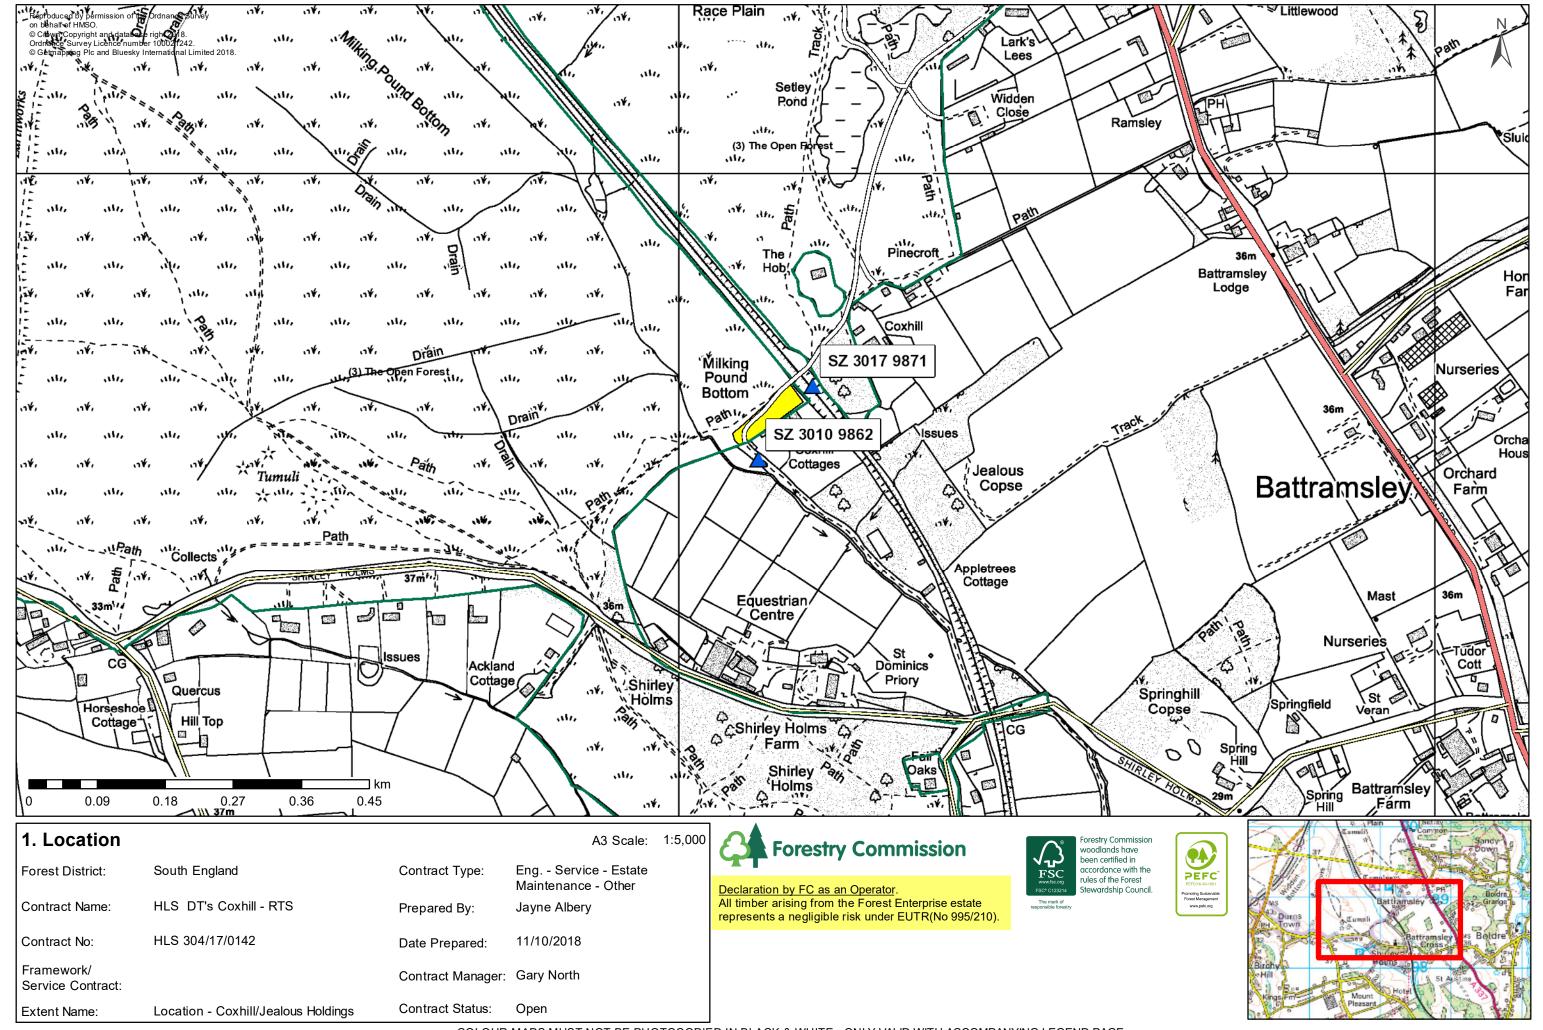

| 1. Location HLS DT's Coxhill - RTS HLS 304/17/0142 |                          |
|----------------------------------------------------|--------------------------|
| Acces                                              | s Points                 |
|                                                    | Access Points            |
| Public                                             | Road Access Route        |
| -                                                  | Agreed Route             |
| ••                                                 | Consultation Route       |
| -                                                  | Excluded Route           |
| Forest                                             | t Road Access Route      |
| -                                                  | Forest Road Access Route |
| Forest                                             | t Roads                  |
| =                                                  | Forest Roads             |
| Minor                                              | Roads (GB)               |
| _                                                  | Minor Roads (GB)         |
| Secon                                              | idary Roads (GB)         |
| =                                                  | Secondary Roads (GB)     |
| Main F                                             | Roads (GB)               |
|                                                    | Main Roads (GB)          |
| Motor                                              | ways (GB)                |
|                                                    | Motorways (GB)           |
| Railways (GB)                                      |                          |
| <del></del>                                        | Railways (GB)            |
| Blocks                                             |                          |
|                                                    | Blocks                   |
| Contra                                             | act Areas                |
|                                                    | Contract Areas           |
|                                                    |                          |
|                                                    |                          |
|                                                    |                          |
|                                                    |                          |
|                                                    |                          |
|                                                    |                          |
|                                                    |                          |
|                                                    |                          |
|                                                    |                          |
|                                                    |                          |